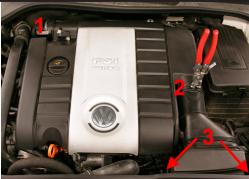

**2.** Remove the intake hose (1) from the engine cover. Remove the intake tube (2+3).

**3.** Remove the engine cover. Grab hold on the front section (1) and pull upwards to disconnect. Then disconnect the back section (2).