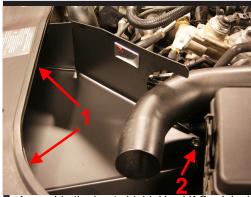

7. Assemble the heat shield. Use VAG original screws for the front brackets (1) and supplied M6 screw for the rear mount (2). Adjust the intake pipe to a central position in the heat shield cutout.

8. Assamble BSR air filter.