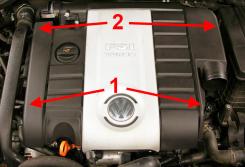

**2.** Remove the intake hose (1) from the engine cover. Remove the intake tube (2+3).

**3.** Remove the engine cover. Grab hold on the front section (1) and pull upwards to disconnect. Then disconnect the back section (2).