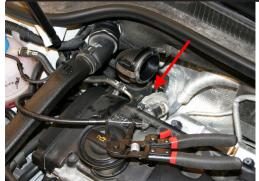

#### **Proposal of tools:**

- Screwdriver
- Phillips screwdriver
- Torx 20, 25
- Wrench 10 mm
- Hose clamp pliers

• Hose clamp screwdriver 7mm

**1.** Disconnect the electrical plug from the mass air sensor (MAS). Use screwdriver as picture shown to remove.