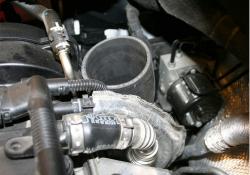

**4.** Remove intake hose from turbo using a hose clamp pliers.

**5.** Assemble BSR intake hose pointing forward. Tighten with hose clamp 50-70mm.

6. Transfer the MAS from engine cover to BSR intake pipe (1), let the rubber seal remain. Gently tighten with the supplied M3. Temporary place BSR heat shield in engine compartment as picture show (2). Assamble BSR intake pipe (3). Attach the bracket to the engine (4), and the pipe end in to the intake hose (5), tighten with hose clamp 60-80mm. Adjust the intake pipe in a horizontal position, tighten the bracket (4) with the M6 nut. Connect the electrikal plug for the MAS (1).