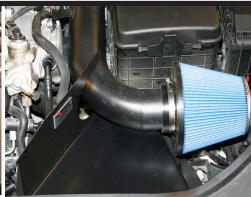

**4.** Remove intake hose from turbo using a hose clamp pliers.

**5.** Assemble BSR intake hose pointing forward. Tighten with hose clamp 50-70mm.

6. Transfer the MAS from engine cover to BSR intake pipe (1), let the rubber seal remain. Gently tighten with the supplied M3. Temporary place BSR heat shield in engine compartment as picture show (2). Assamble BSR intake pipe (3). Attach the bracket to the engine (4), and the pipe end in to the intake hose (5), tighten with hose clamp 60-80mm. Adjust the intake pipe in a horizontal position, tighten the bracket (4) with the M6 nut. Connect the electrikal plug for the MAS (1).

7. Assemble the heat shield. Use VAG original screws for the front brackets (1) and supplied M6 screw for the rear mount (2). Adjust the intake pipe to a central position in the heat shield cutout.

8. Assamble BSR air filter.