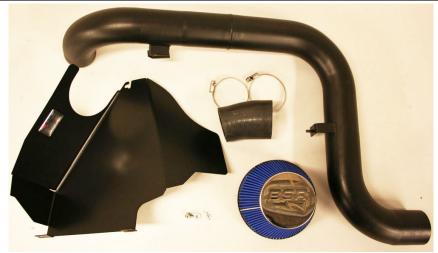

#### **ASSEMBLY INSTRUCTIONS**

Audi A3 VWGolf 2,0TFSI 2005->
BSR Article 4900320

### Read this before assembly!

Carfully check for dirt and particles in all pipes and hoses. Also check for dirt inside the filter. At smallest hesitation, clean and wipe everything thoroughly before assembly!

Check hoses for deformations, cracks or other leakage. The clamps should be in good condition or to be replaced. Please note, when fitting BSR air filter, do not tighten the air filter to hard, be gentle. Check before and after testdrive that everything are tight and firm.



1. Material overview.



# ASSEMBLY INSTRUCTIONS Audi A3 VWGolf 2 OTESI 2005->

## Audi A3 VWGolf 2,0TFSI 2005-> BSR Article 4900320

#### **Proposal of tools:**

- Screwdriver
- Phillips screwdriver
- Torx 20, 25
- Wrench 10 mm
- Hose clamp pliers

• Hose clamp screwdriver 7mm



**1.** Disconnect the electrical plug from the mass air sensor (MAS). Use screwdriver as picture shown to remove.



**2.** Remove the intake hose (1) from the engine cover. Remove the intake tube (2+3).



**3.** Remove the engine cover. Grab hold on the front section (1) and pull upwards to disconnect. Then disconnect the back section (2).



**4.** Remove intake hose from turbo using a hose clamp pliers.



**5.** Assemble BSR intake hose pointing forward. Tighten with hose clamp 50-70mm.



6. Transfer the