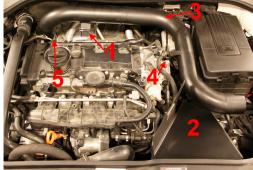

**4.** Remove intake hose from turbo using a hose clamp pliers.

**5.** Assemble BSR intake hose pointing forward. Tighten with hose clamp 50-70mm.

6. Transfer the MAS from engine cover to BSR intake pipe (1), let the rubber seal remain. Gently tighten with the supplied M3. Temporary place BSR heat shield in engine compartment as picture show (2). Assamble BSR intake pipe (3). Attach the bracket to the engine (4), and the pipe end in to the intake hose (5), tighten with hose clamp 60-80mm. Adjust the intake pipe in a horizontal position, tighten the bracket (4) with the M6 nut. Connect the electrikal plug for the MAS (1).