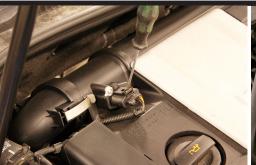

#### **Proposal of tools:**

- Screwdriver
- Phillips screwdriver
- Torx 20, 25
- Wrench 10 mm
- Hose clamp pliers

• Hose clamp screwdriver 7mm

**1.** Disconnect the electrical plug from the mass air sensor (MAS). Use screwdriver as picture shown to remove.