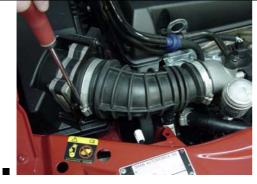

## Assembly instruction OptiFlow Saab 9-3 T7

Remove the intake hose between the airpipe and the MAS (mass air sensor)

Remove the harness connector from the MAS.

Remove the MAS from the air box, then remove the rubber packing from the MAS.