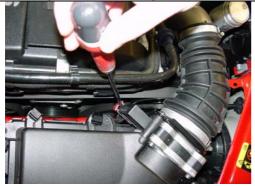

## Assembly instruction OptiFlow Saab 9-3 T7

Remove the intake hose between the airpipe and the MAS (mass air sensor)

Remove the harness connector from the MAS.

Remove the MAS from the air box, then remove the rubber packing from the MAS.