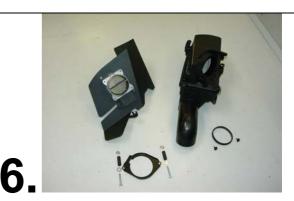

Remove the EVAP valve from the air box.

Remove the air box (3 attach points)

Assemble the MAS to the plate, notice the flow direction In picture 7. Use the original retaining plate with attached distances and screws.

Assemble the plate to the original holdings. Connect the harness connector to the MAS. Attach the EVAP valve. Assemble the air filter, then the air hose between The MAS and air pipe

ENJOY!