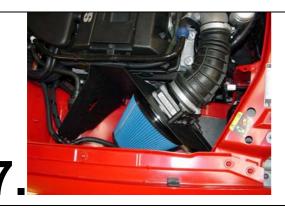

Assemble the plate to the original holdings. Connect the harness connector to the MAS. Attach the EVAP valve. Assemble the air filter, then the air hose between The MAS and air pipe

ENJOY!