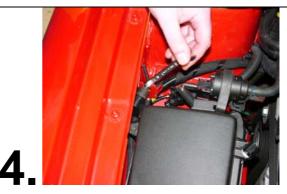

Remove the EVAP valve from the air box.

Remove the air box (3 attach points)

Assemble the MAS to the plate, notice the flow direction In picture 7. Use the original retaining plate with attached distances and screws.