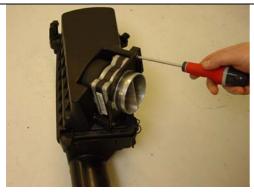

Remove the EVAP valve from the air box.

Remove the air box (3 attach points)

Assemble the MAS to the plate, notice the flow direction In picture 7. Use the original retaining plate with attached distances and screws.