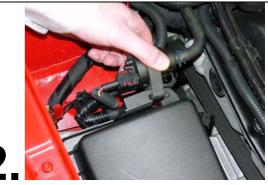

## Assembly instruction OptiFlow Saab 9-3 T7

Remove the intake hose between the airpipe and the MAS (mass air sensor)

Remove the harness connector from the MAS.

Remove the MAS from the air box, then remove the rubber packing from the MAS.